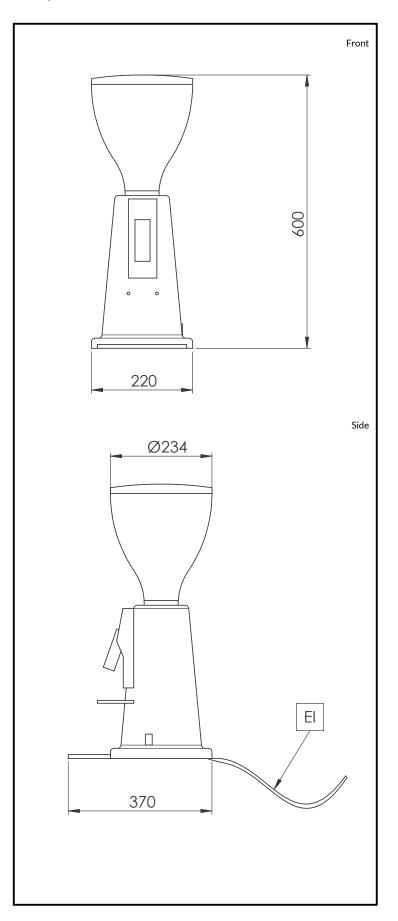

Width: 230 mm

External dimensions,

**Depth:** 370 mm

External dimensions,

**Height:** 600 mm

ISO 9001; ISO 14001

**Net weight:** kg

Shipping weight: 13.5 kg
Shipping height: 870 mm
Shipping width: 500 mm
Shipping depth: 750 mm
Shipping volume: 0.33 m³