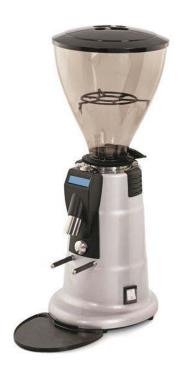

# Grind on demand coffee grinder, flat burrs 75mm

Ref: 602546 (GRNDEM600)

Grind-on-demand Coffee Grinder, flat, 75mm

### **Main Features**

- The on-demand grinders guarantee the freshest coffee and the highest quality in every cup brewed.
- The grinder have an electronic timer to program the dose setting, as well as continuous dose.
- The micrometric grinding regulation ensures exceptional accuracy and results.